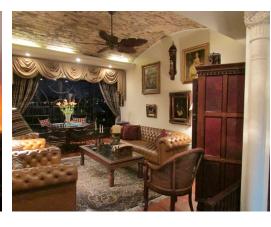

## **Property Description**

This luxuriously furnished, two bedroom, penthouse apartment with old world charm, spectacular views and modern conveniences is located in Escazu's most desirable neighborhood walking distance to stores, banks and restaurants. This lovely home is completely furnished (turnkey) for the sophisticated buyer with handcrafted Doninelli tiles and columns, inlaid teak floors, and custom cabinetry. Upgrades include high coffered ceilings and GE Profile stainless steel appliances. Secure elevator access brings you to your own private lobby. Turnkey – move right in Incredible views and sunsets Office 24/7 Security Condo includes gym facilities, sauna, party room, large terrace and garage parkingYou could not replace this penthouse with the upgrades and furnishings for this price! Contact me today to make an appointment.Este penthouse amueblado de lujo, dos dormitorios, con encanto del viejo mundo, vistas espectaculares y las comodidades modernas se encuentra en el vecindario más deseable de Escazú a poca distancia de tiendas, bancos y restaurantes.