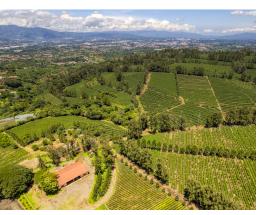

## **Property Description**

Large Coffee Farm Estate with operational Coffee Mill and Luxury Estate size home and incredible amount of infrastructure. Aside from the agricultural value of this property with operational mill, the property lends itself to mixed use Commercial/Hotel and residential, due to the location within 25 minutes to the international airport Juan Santa Maria and the amazing views! These farms are located in the heights of the northeast part of the Central Valley offering amazing views of the entire metropolitan areas to include cities of San José, Heredia and Alajuela. Las Marías is made up of two farms that total 300 net hectares (741.316acres) of coffee (Zetillal 200 hectares and Guarari 100). The total area of 122 the farms is 381 hectares (941.472 acres). Their altitude ranges from 1200 meters above sea level to 1700 meters above sea level. These altitudes, the prevalence of volcanic soils as well as the cultivated varieties allow the production of excellent quality coffees, conforming the type known as Strictly Hard Bean.