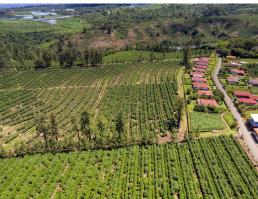

## **Property Description**

Large Coffee Farm Estate with operational Coffee Mill and Luxury Estate size home and incredible amount of infrastructure. Aside from the agricultural value of this property with operational mill, the property lends itself to mixed use Commercial/Hotel and residential, due to the location within 25 minutes to the international airport Juan Santa Maria and the amazing views! These farms are located in the heights of the northeast part of the Central Valley offering amazing views of the entire metropolitan areas to include cities of San José, Heredia and Alajuela. Las Marías is made up of two farms that total 300 net hectares (741.316acres) of coffee (Zetillal 200 hectares and Guarari 100). The total area of 122 the farms is 381 hectares (941.472 acres). Their altitude ranges from 1200 meters above sea level to 1700 meters above sea level. These altitudes, the prevalence of volcanic soils as well as the cultivated varieties allow the production of excellent quality coffees, conforming the type known as Strictly Hard Bean.