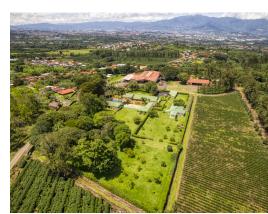

## **Property Description**

Large Coffee Farm Estate with operational Coffee Mill and Luxury Estate size home and incredible amount of infrastructure. Aside from the agricultural value of this property with operational mill, the property lends itself to mixed use Commercial/Hotel and residential, due to the location within 25 minutes to the international airport Juan Santa Maria and the amazing views! These farms are located in the heights of the northeast part of the Central Valley offering amazing views of the entire metropolitan areas to include cities of San José, Heredia and Alajuela. Las Marías is made up of two farms that total 300 net hectares (741.316acres) of coffee (Zetillal 200 hectares and Guarari 100). The total area of 122 the farms is 381 hectares (941.472 acres). Their altitude ranges from 1200 meters above sea level to 1700 meters above sea level. These altitudes, the prevalence of volcanic soils as well as the cultivated varieties allow the production of excellent quality coffees, conforming the type known as Strictly Hard Bean.