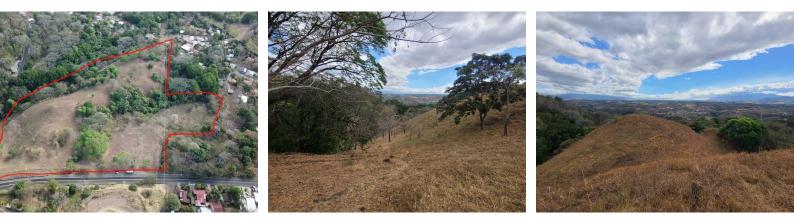

## Ideal location for an investment in one of the best areas of Atenas.

**\$2,100,000** ID: 15023

**Q**Atenas, Alajuela

Property Type: Land
Size: 62126 sq m
15.35 Acres

- Status: Active/Published
- Investment Opportunities
- Acreage

## **Property Description**

This property is strategically located just one minute from Route 27, 2 minutes from the center of Atenas, with street frontage on both Radial Atenas and Calle 720. In addition to having basic services, there is spring water access on the property. This property will sell quickly! Contact Mauricio today to set up your showing!