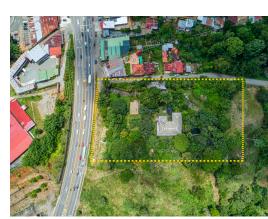

## **Property Description**

This commercial site is 2.43 acres in size, with approximately 80 meters of Pan American highway frontage, and approximately 123 meters of depth. The lot is about 10 city blocks from the Central Park of San Isidro de El General. San Isidro de El General is a city in the canton of Perez Zeledon. The city-proper has around 50,000 residents, while the canton (or county), which is the seventh-largest of Costa Rica's 81 cantons, has around 200,000. The area's regional hospital is located here, as well as the regional airport. It is in every respect the gateway city to Costa Rica's southern zone, one of the country's fastest-growing, yet still pristine, areas. Recent growth developments included the construction of a new Walmart superstore on the outskirts of town. San Isidro's airport has recently undergone renovations as part of a nationwide project to renovate key airports throughout the country.