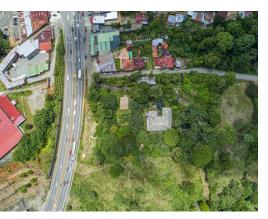

## **Property Description**

This commercial site is 2.43 acres in size, with approximately 80 meters of Pan American highway frontage, and approximately 123 meters of depth. The lot is about 10 city blocks from the Central Park of San Isidro de El General. San Isidro de El General is a city in the canton of Perez Zeledon. The city-proper has around 50,000 residents, while the canton (or county), which is the seventh-largest of Costa Rica's 81 cantons, has around 200,000. The area's regional hospital is located here, as well as the regional airport. It is in every respect the gateway city to Costa Rica's southern zone, one of the country's fastest-growing, yet still pristine, areas. Recent growth developments included the construction of a new Walmart superstore on the outskirts of town. San Isidro's airport has recently undergone renovations as part of a nationwide project to renovate key airports throughout the country.