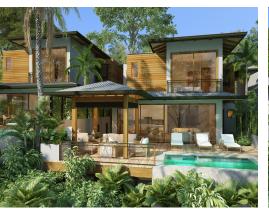

## **Property Description**

This two story tropical modern home features 4 full bedrooms, a long hallway connecting the main entrance with the great room, where you will find wide floor-to-ceiling windows that create an indoor-outdoor feeling. Model Home C is a beautiful two-story home that enables you to enjoy a modern, state-of-the-art space while tropical nature abounds around you. Designed with the idea of easy living in mind, all the spaces in this home are easily connected in a way that allows you to maintain the independence of each room while keeping them integrated at the same time. The main floor is home to an airy, open feel where the outdoor patio and sparkling pool take center stage. It's the perfect spot for all your activities, from restorative meditations and relaxing afternoons spent with the family, to weekend barbecues and evening cocktails with friends. Then, retreat to the upstairs bedrooms where large glass panels bring you views of the gorgeous surrounding tropical landscape at our eco-friendly Tamarindo Park.