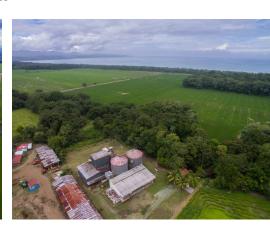

## **Property Description**

"Southern Belle" located in the south of Costa Rica's last unexplored and off the beaten track locations along the north edge of the OSA peninsula, this 2,373 acre (961 Hectare) farm is being offered for sale for the first time. Current use is rice and cattle production, and the farmers in the region consider this to be the best farm in the entire zone and many say entire country, due to the good soil conditions, the infrastructure to include several kilometers of internal roads that provide easy access for planting of crops and harvest. There are large covered workshop areas, workers housing, cafeteria, several administrative structures, two small houses that were recently renovated, laboratory, seed room, weigh station, and more...Over 80% of the total land area is flat land for agriculture use, and 10% in protected green zone, and 10% in secondary forest. The farm directly borders the maritime zone with easy access to miles of beautiful beaches.