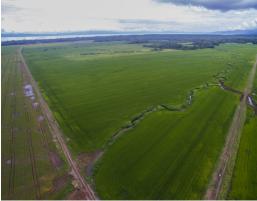

## **Property Description**

"Southern Belle" located in the south of Costa Rica's last unexplored and off the beaten track locations along the north edge of the OSA peninsula, this 2,373 acre (961 Hectare) farm is being offered for sale for the first time. Current use is rice and cattle production, and the farmers in the region consider this to be the best farm in the entire zone and many say entire country, due to the good soil conditions, the infrastructure to include several kilometers of internal roads that provide easy access for planting of crops and harvest. There are large covered workshop areas, workers housing, cafeteria, several administrative structures, two small houses that were recently renovated, laboratory, seed room, weigh station, and more...Over 80% of the total land area is flat land for agriculture use, and 10% in protected green zone, and 10% in secondary forest. The farm directly borders the maritime zone with easy access to miles of beautiful beaches.