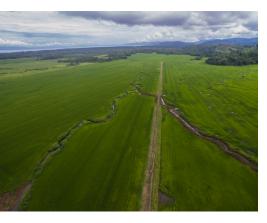

## **Property Description**

"Southern Belle" located in the south of Costa Rica's last unexplored and off the beaten track locations along the north edge of the OSA peninsula, this 2,373 acre (961 Hectare) farm is being offered for sale for the first time. Current use is rice and cattle production, and the farmers in the region consider this to be the best farm in the entire zone and many say entire country, due to the good soil conditions, the infrastructure to include several kilometers of internal roads that provide easy access for planting of crops and harvest. There are large covered workshop areas, workers housing, cafeteria, several administrative structures, two small houses that were recently renovated, laboratory, seed room, weigh station, and more...Over 80% of the total land area is flat land for agriculture use, and 10% in protected green zone, and 10% in secondary forest. The farm directly borders the maritime zone with easy access to miles of beautiful beaches.