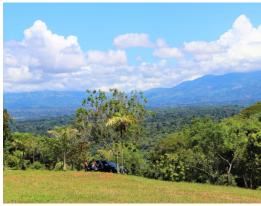

## **Property Description**

This property of 1 hectare and 4757 square meters has a breathtaking 180-degree view of the Cordillera de Salamanca mountain range, the town of Altagracia, and the city of San Isidro. It has ample building space and slopes gently down to a stream that runs year-round. This breezy property has a variety of fruit trees such as guanabana, lychees, and mango and also can be visited by over 180 different bird species in the area. It's 25 minutes from San Isidro, 45 minutes from Chirripo national park, 5 minutes from the small town of San Francisco, and 1 hour and 15 minutes from Dominical beach. It's the perfect location for nature lovers to retreat and rejuvenate. The price is very attractive given the location, accessibility, and flexible development potential of the land.