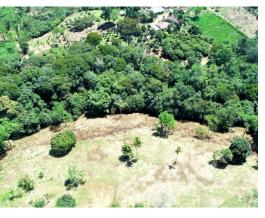

## **Property Description**

This property of 1 hectare and 4757 square meters has a breathtaking 180-degree view of the Cordillera de Salamanca mountain range, the town of Altagracia, and the city of San Isidro. It has ample building space and slopes gently down to a stream that runs year-round. This breezy property has a variety of fruit trees such as guanabana, lychees, and mango and also can be visited by over 180 different bird species in the area. It's 25 minutes from San Isidro, 45 minutes from Chirripo national park, 5 minutes from the small town of San Francisco, and 1 hour and 15 minutes from Dominical beach. It's the perfect location for nature lovers to retreat and rejuvenate. The price is very attractive given the location, accessibility, and flexible development potential of the land.