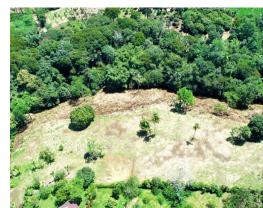

## **Property Description**

This property of 1 hectare and 4757 square meters has a breathtaking 180-degree view of the Cordillera de Salamanca mountain range, the town of Altagracia, and the city of San Isidro. It has ample building space and slopes gently down to a stream that runs year-round. This breezy property has a variety of fruit trees such as guanabana, lychees, and mango and also can be visited by over 180 different bird species in the area. It's 25 minutes from San Isidro, 45 minutes from Chirripo national park, 5 minutes from the small town of San Francisco, and 1 hour and 15 minutes from Dominical beach. It's the perfect location for nature lovers to retreat and rejuvenate. The price is very attractive given the location, accessibility, and flexible development potential of the land.