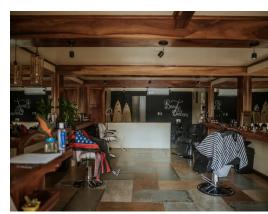

## **Property Description**

hree Distinct Commercial Properties: Domi Plaza - .75 acre with 6 rental office spaces in the commercial center, a large restaurant, six rental rooms, and the open space for a gallery and lots of parking or expansionHona Beach Hotel - .33 acres with a 15-room luxurious beachfront hotel and employees' quarters (concession property)Concession Property - .5 acre with the best commercial location on the beach. Vacant lot. This collection of properties are all at the very center of action in Dominical. The first property is a large, titled property with a 6-office commercial center with four long term leases, a month-by-month lease, and one office currently available. Then there is a large restaurant, very fine bar, a cooking bar, and an expansive entertainment center for dancing or meetings. There are also six rental rooms for AirBnB and an outdoor forum which houses the Dominical Organic Foods Market on Fridays, and more space to expand as you like.