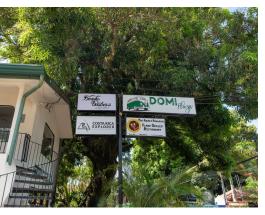

## **Domi Plaza - Thriving Commercial Building**

\$2,200,000

ID: 16564

Dominical, Puntarenas

Property Type: Commercial • Bedrooms: 16

- Status: Active/Published
- Cable Satellite Tv
- Close To Transport
- Furnished Fully
- Internet
- Mountain View

## **Property Description**

hree Distinct Commercial Properties: Domi Plaza - .75 acre with 6 rental office spaces in the commercial center, a large restaurant, six rental rooms, and the open space for a gallery and lots of parking or expansionHona Beach Hotel - .33 acres with a 15-room luxurious beachfront hotel and employees' quarters (concession property)Concession Property - .5 acre with the best commercial location on the beach. Vacant lot. This collection of properties are all at the very center of action in Dominical. The first property is a large, titled property with a 6-office commercial center with four long term leases, a month-by-month lease, and one office currently available. Then there is a large restaurant, very fine bar, a cooking bar, and an expansive entertainment center for dancing or meetings. There are also six rental rooms for AirBnB and an outdoor forum which houses the Dominical Organic Foods Market on Fridays, and more space to expand as you like.