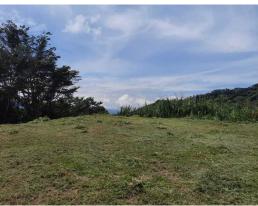

## **Property Description**

¡This beautiful flat lot is ideal for a commercial business! Strategically located 5km from downtown, in front of one of the busiest streets in Atenas. Furthermore, the property has already access to public services, including water and electricity. The property measures 3.000 square meters; the perfect size to build a restaurant, a cafe, or perhaps a furniture store. The property enjoys espectacular views and is offered at \$175.000.