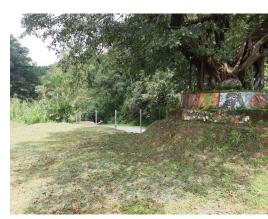

## **Property Description**

¡This beautiful flat lot is ideal for a commercial business! Strategically located 5km from downtown, in front of one of the busiest streets in Atenas. Furthermore, the property has already access to public services, including water and electricity. The property measures 3.000 square meters; the perfect size to build a restaurant, a cafe, or perhaps a furniture store. The property enjoys espectacular views and is offered at \$175.000.