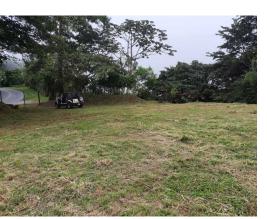

## **Property Description**

¡This beautiful flat lot is ideal for a commercial business! Strategically located 5km from downtown, in front of one of the busiest streets in Atenas. Furthermore, the property has already access to public services, including water and electricity. The property measures 3.000 square meters; the perfect size to build a restaurant, a cafe, or perhaps a furniture store. The property enjoys espectacular views and is offered at \$175.000.