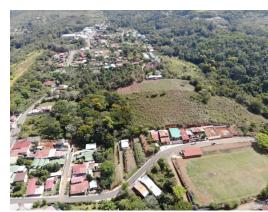

## **Property Description**

HIDDEN GEM IN THE HEART OF SAN ISIDRO! If you are looking for a development opportunity in San Isidro de el General this may be the property for you. With over 91, 708 m2 it's ideally located only 5 minutes from downtown San Isidro, 200 meters from the National University, and located on the main road to Chirripó national park. Appx. 50% of the property is flat pasture perfect for a housing development and the other 50% is forest which could be used as a private park. It has 2 public accesses, access to public services and would be suitable for a gated community, university housing and other developments. The entire lot can be purchased or there is an option to sever and buy half the parcel.