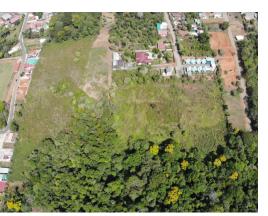

## **Property Description**

HIDDEN GEM IN THE HEART OF SAN ISIDRO! If you are looking for a development opportunity in San Isidro de el General this may be the property for you. With over 91, 708 m2 it's ideally located only 5 minutes from downtown San Isidro, 200 meters from the National University, and located on the main road to Chirripó national park. Appx. 50% of the property is flat pasture perfect for a housing development and the other 50% is forest which could be used as a private park. It has 2 public accesses, access to public services and would be suitable for a gated community, university housing and other developments. The entire lot can be purchased or there is an option to sever and buy half the parcel.