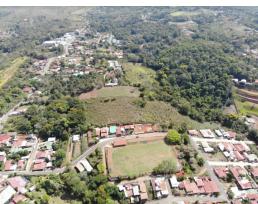

## **Property Description**

HIDDEN GEM IN THE HEART OF SAN ISIDRO! If you are looking for a development opportunity in San Isidro de el General this may be the property for you. With over 91, 708 m2 it's ideally located only 5 minutes from downtown San Isidro, 200 meters from the National University, and located on the main road to Chirripó national park. Appx. 50% of the property is flat pasture perfect for a housing development and the other 50% is forest which could be used as a private park. It has 2 public accesses, access to public services and would be suitable for a gated community, university housing and other developments. The entire lot can be purchased or there is an option to sever and buy half the parcel.