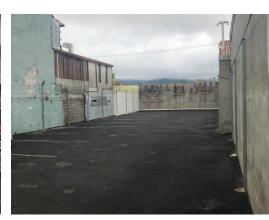

## **Property Description**

For Sale Property Downtown San Ramon De Alajuela With Plenty Of Commercial ValueThe property is located in a prime location on a highly trafficked street, right in front of San Ramón Church. The land is completely flat and zoned for commercial use, making it ideal for development projects. Given its characteristics, this land presents exceptional potential for a variety of commercial ventures. Currently, it operates as a parking lot with space for 17 vehicles. The options are diverse, ranging from building an outlet warehouse to creating an antique store. Additionally, the area is renowned for its jewelry stores, making the establishment of a jewelry-focused business an intriguing possibility. Moreover, the demand for electronic products can be addressed through the establishment of a specialized electronics store. With dimensions of 10 meters in width by 60 meters in depth, this land offers ample space to materialize these commercial ideas.