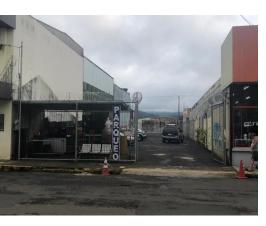

## **Property Description**

For Sale Property Downtown San Ramon De Alajuela With Plenty Of Commercial ValueThe property is located in a prime location on a highly trafficked street, right in front of San Ramón Church. The land is completely flat and zoned for commercial use, making it ideal for development projects. Given its characteristics, this land presents exceptional potential for a variety of commercial ventures. Currently, it operates as a parking lot with space for 17 vehicles. The options are diverse, ranging from building an outlet warehouse to creating an antique store. Additionally, the area is renowned for its jewelry stores, making the establishment of a jewelry-focused business an intriguing possibility. Moreover, the demand for electronic products can be addressed through the establishment of a specialized electronics store. With dimensions of 10 meters in width by 60 meters in depth, this land offers ample space to materialize these commercial ideas.

## Additional

- ID 16895
- Active/Published
- View: City

- For Sale
- Land

- \$730,000
- Parking Spaces: 17

+506 8752-7000

20 m South from Hotel Nantipa. Santa Teresa de Cobano. Puntarenas. Costa Rica.