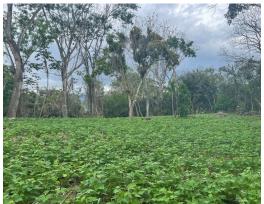

## **Property Description**

Located in the picturesque town Mercedes, 7 minutes from Atenas downtown, this gorgeous 1.4 hectares property has been legally segregated into 12 lots, each one offered at \$115.000. The property is completely flat and suitable to build your custom dream home! Each lot has access to public services, including water and electricity. Some of them have amazing mountain and valley views. The size of each lot varies; while the largest measures 2.444 square meters, the smallest measures 1.525 square meters. Just on the market so you still can choose your favorite lot!