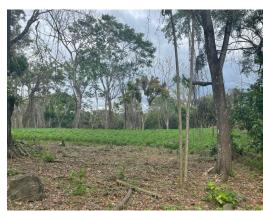

## **Property Description**

Located in the picturesque town Mercedes, 7 minutes from Atenas downtown, this gorgeous 1.4 hectares property has been legally segregated into 12 lots, each one offered at \$115.000. The property is completely flat and suitable to build your custom dream home! Each lot has access to public services, including water and electricity. Some of them have amazing mountain and valley views. The size of each lot varies; while the largest measures 2.444 square meters, the smallest measures 1.525 square meters. Just on the market so you still can choose your favorite lot!