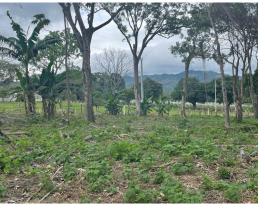

## **Property Description**

Located in the picturesque town Mercedes, 7 minutes from Atenas downtown, this gorgeous 1.4 hectares property has been legally segregated into 12 lots, each one offered at \$115.000. The property is completely flat and suitable to build your custom dream home! Each lot has access to public services, including water and electricity. Some of them have amazing mountain and valley views. The size of each lot varies; while the largest measures 2.444 square meters, the smallest measures 1.525 square meters. Just on the market so you still can choose your favorite lot!