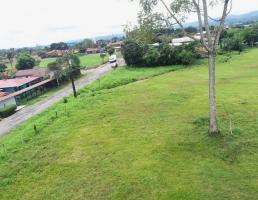

## **Property Description**

This large commercial property is over 13,000 m2 and located 1.3 km from Walmart towards downtown San Isidro de El General.It's conveniently located on the side of and accessible by the Hwy Interamericana Sur.Prime location for any kind of commercial development with high-exposure, easy access, and usable flat, cleared land.