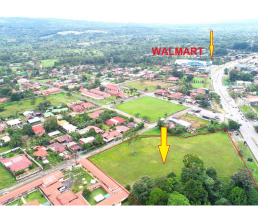

## Strategic location along HWY 2 near Walmart in Perez Zeledon

\$3,320,464

ID: 16910

Perez Zeledon, Puntarenas

Property Type: Land • Size: 13000 sq m • 3.21 Acres

- Status: Active/Published
- City Views
- Close To Shops
- Highway Frontage

## **Property Description**

This large commercial property is over 13,000 m2 and located 1.3 km from Walmart towards downtown San Isidro de El General.It's conveniently located on the side of and accessible by the Hwy Interamericana Sur.Prime location for any kind of commercial development with high-exposure, easy access, and usable flat, cleared land.