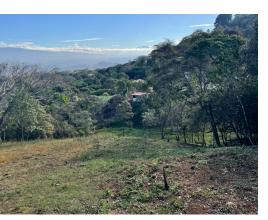

## 7.000 M2 Lot with Mountains and City Views

\$225,000

♀ Atenas, Alajuela

Property Type: Land • Size: 7000 sq m • 1.73 Acres

Status: Active/Published

Close To Shops

City Views

Close To Transport

## **Property Description**

In search of the perfect property to build your dream home? If location, size and views are on top of your 'Needs and Wants' list, then this 7.000 square meters lot is the one for you! To start with, this amazing property is conveniently located in a new luxury and peacefully gated community just a few minutes from shops, schools and entertainment. You will be completely mesmerized by the panoramic mountain and exceptional view over the city. This could be truly they perfect property for a rental business. It already has a flat building spot for start building. The property come with water and electra. Don't hesitate to ask for more details!