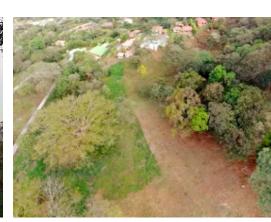

## 7.000 M2 Lot with Mountains and City Views

\$225,000

♀ Atenas, Alajuela

Property Type: Land • Size: 7000 sq m • 1.73 Acres

Status: Active/Published

Close To Shops

City Views

Close To Transport

## **Property Description**

In search of the perfect property to build your dream home? If location, size and views are on top of your 'Needs and Wants' list, then this 7.000 square meters lot is the one for you! To start with, this amazing property is conveniently located in a new luxury and peacefully gated community just a few minutes from shops, schools and entertainment. You will be completely mesmerized by the panoramic mountain and exceptional view over the city. This could be truly they perfect property for a rental business. It already has a flat building spot for start building. The property come with water and electra. Don't hesitate to ask for more details!