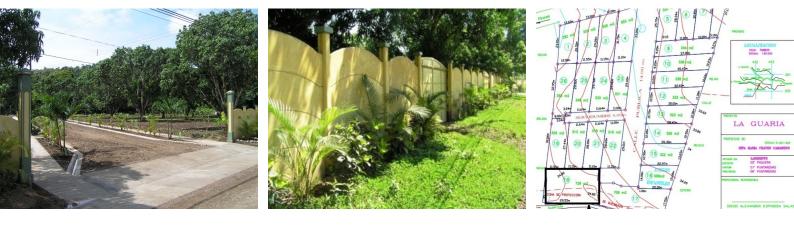

## **Property Description**

This lot is located in a private housing development in a small, rural town. At the present time there are many mango trees on the lot but some can be removed according to building plans. The lot borders a creek that has never flooded onto the land. There is an abundance of nature in Paquera but not much night life. There are many tours available and several secluded beaches, and National Parks and waterfalls nearby. The fishing is world class. Paquera sits between the Pacific Ocean and the calm, flat waters of the Gulf of Nicoya so there are water sports available every day.Paquera has several seafood restaurants, two large supermarkets, a local bank, a gas station, an excellent large medical clinic, a police station and several small hotels.The ferry landing is a few minutes away and the airport to Tambor is just 20 minutes to the west.