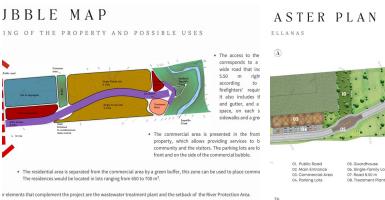

## **Property Description**

This rare Development Parcel is located in the center of Avellanas just 500 meters (3 minute walk) to the white sandbeach, perfect waves, and world-famous Lola's restaurant. It is also across the street from the new successful commercial center La Esquina de Avellanas. It is the only property in the area with a conceptualized residential and commercial project that is feasible (including water and entitlements to build luxury homes), a common area, and a strip center, giving the possibility of creating the best gated community with the most proximity to the beach in an exclusive up and coming area that is being developed thoroughly. This property is a developer's dream because it has the major project steps fully figured out, allowing you to start building right away and save time and money by getting the development approved by the local authorities. This development parcel includes a master plan, financial and technical feasibility, and is situated in a strategic location at an great price, making it attractive / profitable for the final developer.