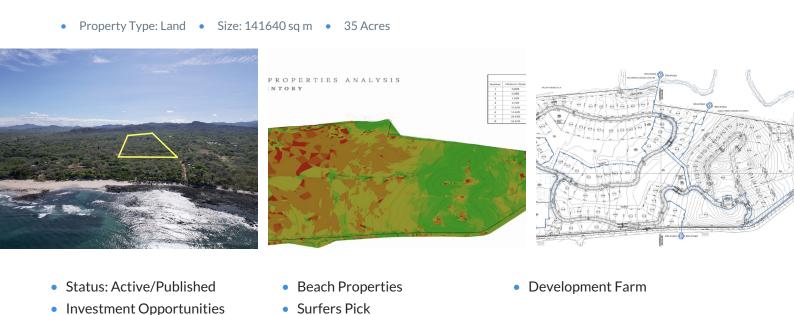

## 🖓 Avellanas, Guanacaste

**Property Description** 

This 14 hectares property is located in one of the most well known North Pacific destinations of Costa Rica, only 600 meters from the beach. This development parcel offers astonishing 180 degrees ocean views, 1.7 km of main road frontage, a gentle rolling hills topography, a small river and plenty of wildlife. Its privileged location provides an easy access; just 20 minutes from Tamarindo and 70 minutes from the international airport of Liberia. Having Lola's restaurant at just a short walk and a neighbor project that includes; a 5 stars J&W Marriott Hotel, an 18 holes Championship Golf Course, an exclusive beach club & restaurant, equestrian center with horseback riding, 2 tennis courts and 40km of mountain bike trails only 2 minutes away from the property within Hacienda Pinilla; Definitely offers tremendous potential for a high-end mixed-use development with stunning ocean views, close proximity to a beautiful white sand beach that is perfect for families to unwind on, swim, and enjoy, and a variety of world-class surfing opportunities, including Little Hawaii with nearly year-round perfect waves in Avellanas beach.