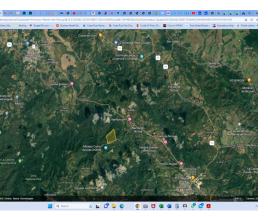

## **Property Description**

Location: Nambi de Nicoya, Costa RicaProperty Type: Large Farm - Raw LandSize: 462,067 square metersKey Features: Serene rural setting in the heart of the Nicoya Peninsula Sprawling 46 hectares of raw land, offering endless possibilitiesHome to a mix of teak trees and lush pastureIdeal for agricultural ventures, eco-tourism, or a private estateLocated in one of the few "Blue Zones" in the world, known for longevity and well-beingAbundant wildlife and natural beauty, perfect for nature enthusiastsSecluded and private, yet accessible to nearby amenities and attractionsSpecial Selling Points:This property presents a unique opportunity to own a piece of paradise in one of the world's renowned "Blue Zones." Immerse yourself in the tranquility of the Nicoya Peninsula, surrounded by teak trees and vibrant green pastures. Whether you envision an agricultural venture, an eco-friendly retreat, or a private estate, this expansive raw land offers a canvas for your dreams.

## Additional

- ID 18827
- Active/Published

- For Sale
- Land

- \$199,000
- View : Jungle

+506 8752-7000

20 m South from Hotel Nantipa. Santa Teresa de Cobano, Puntarenas, Costa Rica.