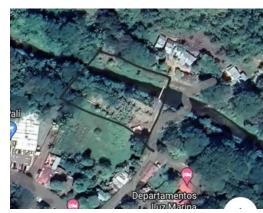

## **Property Description**

A large sized lot in the middel of town but neatly sequestered away by the Guardial River, An abundance of fruit trees of several types, bananas, papayas, and much more. The pad is in for a small house but construction has stopped. This is a perfect homesite, next to the river and quiet but close to town services, all at a low price.

## Additional

- ID 20318
- Active/Published
- View: River

- For Sale
- Land

- \$58,000
- Parking Spaces: 5

+506 8752-7000

20 m South from Hotel Nantipa, Santa Teresa de Cobano, Puntarenas, Costa Rica.