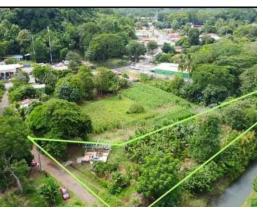

## **TOWN LOT BORDERING RIVER - MANY FRUIT TREES -BEGINNING HOUSE CONSTRUCTION**

\$58,000

Paguera, Puntarenas

Property Type: Land • Size: 804 sq m • 0.2 Acres

- Status: Active/Published
- Close To Schools
- Investment Opportunities
- Parking Spaces
- Close To Shops
- Sub Dividable

## **Property Description**

A large sized lot in the middel of town but neatly sequestered away by the Guardial River, An abundance of fruit trees of several types, bananas, papayas, and much more. The pad is in for a small house but construction has stopped. This is a perfect homesite, next to the river and quiet but close to town services, all at a low price.