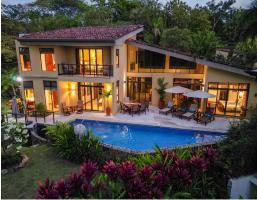

## **Property Description**

For a beautiful video of this property, please scroll to the bottom of this page or copy paste the link below into your browser.https://www.youtube.com/watch?v=E3qVUcFo2r8Nestled in the secure Costa Esterillos gated community, discover this exceptional 4 bedroom, 3 bath ocean-view dream home. Casa de la luz has light streaming in from all sides, overlooking the expansive vista of the Pacific Ocean on one side and the beautiful jungle landscapes on the other, all within a safe 24/7 guard gated coastal community. Every last detail in this exquisite 2,500 square foot home has recently been upgraded and remodeled, including the roof, exterior and interior finishes, gorgeous designer chef's kitchen, all lighting fixtures both inside and out, pool, new water features, gardens and decking. From the moment you pull into the driveway from the community's cobblestone road, you feel a sense of calm serenity, inviting you to relax and immerse your senses in the peaceful jungle and ocean view setting.