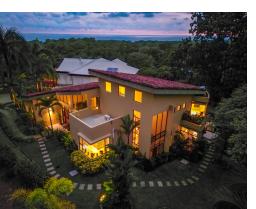

## **Property Description**

For a beautiful video of this property, please scroll to the bottom of this page or copy paste the link below into your browser.https://www.youtube.com/watch?v=E3qVUcFo2r8Nestled in the secure Costa Esterillos gated community, discover this exceptional 4 bedroom, 3 bath ocean-view dream home. Casa de la luz has light streaming in from all sides, overlooking the expansive vista of the Pacific Ocean on one side and the beautiful jungle landscapes on the other, all within a safe 24/7 guard gated coastal community. Every last detail in this exquisite 2,500 square foot home has recently been upgraded and remodeled, including the roof, exterior and interior finishes, gorgeous designer chef's kitchen, all lighting fixtures both inside and out, pool, new water features, gardens and decking. From the moment you pull into the driveway from the community's cobblestone road, you feel a sense of calm serenity, inviting you to relax and immerse your senses in the peaceful jungle and ocean view setting.