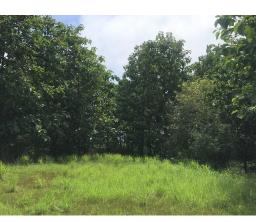

## **Property Description**

Completely flat property located just 10 minutes from Santa Teresa in the San Isidro area. The lot measures 5,492m2 is surrounded by trees and has easy access. The street that leads to the lot is a dead end street which gives more privacy. The land use of the property is agricultural, which allows the construction of two houses, a swimming pool and a BBQ area. The total area that can be built in this type of land use is 25%San Isidro is a very quiet and residential area surrounded by nature and wildlife. This is the perfect location for those clients looking to build a home just away from the main center of town, yet still a short driving distance to beaches, supermarkets, banks etc.