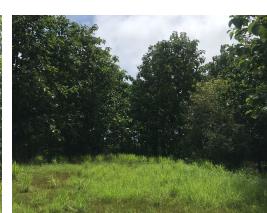

## **Property Description**

Completely flat property located just 10 minutes from Santa Teresa in the San Isidro area. The lot measures 5,492m2 is surrounded by trees and has easy access. The street that leads to the lot is a dead end street which gives more privacy. The land use of the property is agricultural, which allows the construction of two houses, a swimming pool and a BBQ area. The total area that can be built in this type of land use is 25%San Isidro is a very quiet and residential area surrounded by nature and wildlife. This is the perfect location for those clients looking to build a home just away from the main center of town, yet still a short driving distance to beaches, supermarkets, banks etc.