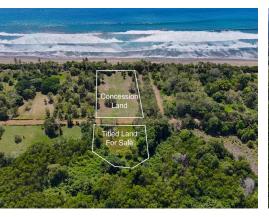

## **Beach front lot in Playa Linda** with Legal Water

\$600,000

Openinical, Puntarenas

Property Type: Land • Size: 10212 sq m • 2.52 Acres

- Status: Active/Published
- Close To Schools
- Concession
- Owner Financing

## **Property Description**

This beachfront property in Playa Linda is an exceptional investment opportunity in Costa Rica's South Pacific region. Here are some key points and considerations; A) Location: Playa Linda is described as one of the most beautiful beaches in the South Pacific of Costa Rica, boasting approximately 4 kilometers of extensive sand beach lined with coconut palm trees and offering privacy and wildlife. The natural beauty and popularity of the area suggest a strong appeal to tourists and potential guests.B) Legal Concession: The property comes with a full/legal concession valid for 20 years since 2017. With 13 years remaining for the concession's renewal, there is still considerable time to capitalize on the property's potential. C) Development Potential: The property permits the development of a hotel and restaurant, with a capacity of up to 60% of the property's size. This allowance presents a significant opportunity for investors interested in hospitality and tourism ventures.