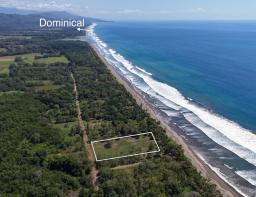

## **Beach front lot in Playa Linda** with Legal Water

\$600,000

Openinical, Puntarenas

Property Type: Land • Size: 10212 sq m • 2.52 Acres

- Status: Active/Published
- Close To Schools
- Concession
- Owner Financing

## **Property Description**

This beachfront property in Playa Linda is an exceptional investment opportunity in Costa Rica's South Pacific region. Here are some key points and considerations; A) Location: Playa Linda is described as one of the most beautiful beaches in the South Pacific of Costa Rica, boasting approximately 4 kilometers of extensive sand beach lined with coconut palm trees and offering privacy and wildlife. The natural beauty and popularity of the area suggest a strong appeal to tourists and potential guests.B) Legal Concession: The property comes with a full/legal concession valid for 20 years since 2017. With 13 years remaining for the concession's renewal, there is still considerable time to capitalize on the property's potential. C) Development Potential: The property permits the development of a hotel and restaurant, with a capacity of up to 60% of the property's size. This allowance presents a significant opportunity for investors interested in hospitality and tourism ventures.