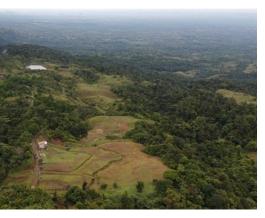

## **Property Description**

This stunning property, located at an altitude of 960 meters above sea level, offers an exceptional mountain climate with temperatures ranging from 15-18°C at night to 21-27°C during the day. Bordered by a pure mountain river with a private waterfall, this fenced estate is designed with terraces, providing multiple levels for paths and drainage channels. With electricity supplied by an exclusive 50 kW transformer, the property features a small house, originally intended for guests or workers, with unfinished interiors and exteriors. Additionally, there's a workshop/storage space for added versatility. Sourced directly from a mountain river or spring, the property's water supply is pure and free from chlorine or chemicals. Surrounded by evergreen flora and fauna, the estate offers a tranquil and secure environment without the disturbance of constant neighbors. Boasting internet access via fiber optic cable, this property offers a reliable connection amid lush nature.