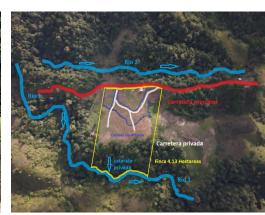

## **Property Description**

This stunning property, located at an altitude of 960 meters above sea level, offers an exceptional mountain climate with temperatures ranging from 15-18°C at night to 21-27°C during the day. Bordered by a pure mountain river with a private waterfall, this fenced estate is designed with terraces, providing multiple levels for paths and drainage channels. With electricity supplied by an exclusive 50 kW transformer, the property features a small house, originally intended for guests or workers, with unfinished interiors and exteriors. Additionally, there's a workshop/storage space for added versatility. Sourced directly from a mountain river or spring, the property's water supply is pure and free from chlorine or chemicals. Surrounded by evergreen flora and fauna, the estate offers a tranquil and secure environment without the disturbance of constant neighbors. Boasting internet access via fiber optic cable, this property offers a reliable connection amid lush nature.