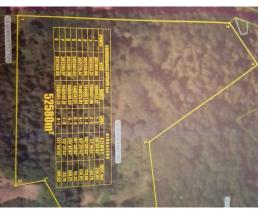

## 12.35 Acres Development **Property 10 min from Tamarindo**

\$2,103,200

▼ Tamarindo. Guanacaste

Property Type: Land • Size: 52580 sq m • 12.99 Acres

- Status: Active/Published
- Close To Schools
- Development Farm
- Acreage
- Close To Shops

## **Property Description**

Welcome to Finca Medaglia, a prime development land opportunity ideally suited for an ecological mixed-use complex. Situated in one of Costa Rica's top destinations, this property offers a valuable investment opportunity, conveniently located just 10 minutes from Tamarindo, 20 minutes from Flamingo & Conchal, and 50 minutes from the Guanacaste Airport (LIR). With its mixed-use zoning, Finca Medaglia spans over 5 hectares (12.35 acres) and boasts 820 ft of main road frontage next to Maxi Pali. This makes it an ideal location for commercial businesses, residences, restaurants, green spaces with nature trails, and outdoor markets. The property also offers endless development opportunities with its wide forest cover and no adjoining construction. The property's proximity to popular beach communities such as Tamarindo, Playa Grande, Avellanas, Flamingo, and Conchal adds to its appeal. These areas attract both tourists and full-time residents, making it a desirable location for investment.