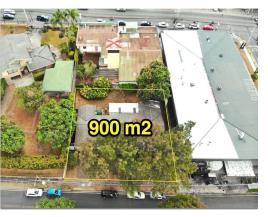

## Sale, 900m2 Lot, Golden Mile in Escazu, Location, Location, Location

\$750,000

**♀** Escazu. San Jose

Property Type: Land • Size: 900 sq m • 0.22 Acres

- Status: Active/Published
- Close To Schools
- Commercial
- Reduced

## **Property Description**

Sale, 900m2 Lot, Golden Mile in Escazu, Location, Location, LocationWe present a unique opportunity in the coveted Golden Mile of Escazu: a strategically located 900 m2 plot with Linear Commerce zoning. This plot, completely flat and with 30.10 meters facing a public street, offers a blank canvas for visionary builders and individuals. With a maximum coverage of 80% and a maximum height of 14 meters, this space is ideal for office buildings, commercial premises, or mixed residential and commercial projects. Conforming uses include commerce and services, restaurants, and institutional services, while conditional uses allow for the possibility of high-density residential development, subject to acceptance of the inherent inconveniences of the location within the commercial zone. Owners are open to negotiations. Seize this unique opportunity to secure your investment in one of the region's most desirable commercial locations.