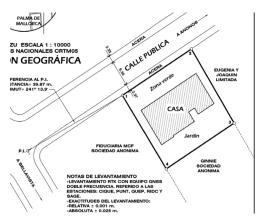

## **Property Description**

Sale, 900m2 Lot, Golden Mile in Escazu, Location, Location, LocationWe present a unique opportunity in the coveted Golden Mile of Escazu: a strategically located 900 m2 plot with Linear Commerce zoning. This plot, completely flat and with 30.10 meters facing a public street, offers a blank canvas for visionary builders and individuals. With a maximum coverage of 80% and a maximum height of 14 meters, this space is ideal for office buildings, commercial premises, or mixed residential and commercial projects. Conforming uses include commerce and services, restaurants, and institutional services, while conditional uses allow for the possibility of high-density residential development, subject to acceptance of the inherent inconveniences of the location within the commercial zone. Owners are open to negotiations. Seize this unique opportunity to secure your investment in one of the region's most desirable commercial locations.