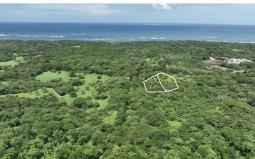

## **Property Description**

Long heralded as an exclusive estate property, Finca Shambalah, is now offering a limited amount of properties to the public. The lots are just minutes to Avellanas and Playa Negra. The closest beach is a quite little sandy beach with great shade trees located at Lagartillo beach. It is literally just a 15 minute walk to from the property. Tamarindo is about 20+ minutes away. The Liberia airport is only about 75 minutes. The lots are surrounded by nature in a quiet area where, in perpetuity, you will be able to enjoy authentic Guanacaste. In fact, across the street from this quaint residential community is a 1000 acre tract of land that has been growing a forest for the last 40 years, it has a protection status. This lot is almost completely flat giving way to innumerable residential possibilities. The national building codes for agricultural lots is one 300m2 home (3230ft2) whether one or two stories and a total residential footprint of 10% (roughly 5500ft2).