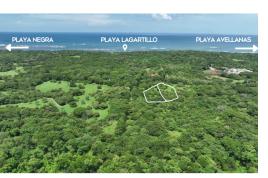

## **Property Description**

Long heralded as an exclusive estate property, Finca Shambalah, is now offering a limited amount of properties to the public. The lots are just minutes to Avellanas and Playa Negra. The closest beach is a quite little sandy beach with great shade trees located at Lagartillo beach. It is literally just a 15 minute walk to from the property. Tamarindo is about 20+ minutes away. The Liberia airport is only about 75 minutes. The lots are surrounded by nature in a quiet area where, in perpetuity, you will be able to enjoy authentic Guanacaste. In fact, across the street from this quaint residential community is a 1000 acre tract of land that has been growing a forest for the last 40 years, it has a protection status. This lot is almost completely flat giving way to innumerable residential possibilities. The national building codes for agricultural lots is one 300m2 home (3230ft2) whether one or two stories and a total residential footprint of 10% (roughly 5500ft2).