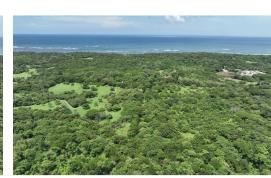

## **Property Description**

Long heralded as an exclusive estate property, Finca Shambalah, is now offering a limited amount of properties to the public. The lots are just minutes to Avellanas and Playa Negra. The closest beach is a quite little sandy beach with great shade trees located at Lagartillo beach. It is literally just a 15 minute walk to from the property. Tamarindo is about 20+ minutes away. The Liberia airport is only about 75 minutes. The lots are surrounded by nature in a quiet area where, in perpetuity, you will be able to enjoy authentic Guanacaste. In fact, across the street from this quaint residential community is a 1000 acre tract of land that has been growing a forest for the last 40 years, it has a protection status. This lot is almost completely flat giving way to innumerable residential possibilities. The national building codes for agricultural lots is one 300m2 home (3230ft2) whether one or two stories and a total residential footprint of 10% (roughly 5500ft2).