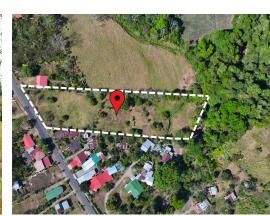

## **Property Description**

Discover this hidden gem in General Viejo: a 6966m<sup>2</sup> plot of land with unlimited potential for residential or agroecological development. With a flat and beautiful topography, this lot is located in front of a paved street, just 15 minutes from downtown San Isidro, offering convenient access. Additionally, it is 30 minutes from San Gerardo de Rivas and surrounded by many other mountains and recreational areas in the area, with educational centers and restaurants nearby. Immerse yourself in nature with direct access to an impressive river, providing a unique natural environment. This land is ideal for those looking to create their own sanctuary in a peaceful and natural setting. With significant potential, you could develop up to three individual lots, along with a common area for residents. Furthermore, this land offers opportunities for permaculture projects, with water sources and fertile soil.