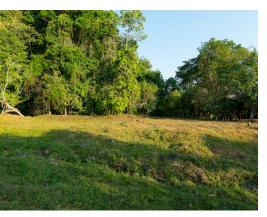

## **Property Description**

Discover this hidden gem in General Viejo: a 6966m<sup>2</sup> plot of land with unlimited potential for residential or agroecological development. With a flat and beautiful topography, this lot is located in front of a paved street, just 15 minutes from downtown San Isidro, offering convenient access. Additionally, it is 30 minutes from San Gerardo de Rivas and surrounded by many other mountains and recreational areas in the area, with educational centers and restaurants nearby. Immerse yourself in nature with direct access to an impressive river, providing a unique natural environment. This land is ideal for those looking to create their own sanctuary in a peaceful and natural setting. With significant potential, you could develop up to three individual lots, along with a common area for residents. Furthermore, this land offers opportunities for permaculture projects, with water sources and fertile soil.