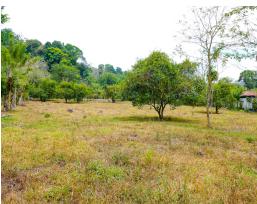

## **Property Description**

Discover this hidden gem in General Viejo: a 6966m<sup>2</sup> plot of land with unlimited potential for residential or agroecological development. With a flat and beautiful topography, this lot is located in front of a paved street, just 15 minutes from downtown San Isidro, offering convenient access. Additionally, it is 30 minutes from San Gerardo de Rivas and surrounded by many other mountains and recreational areas in the area, with educational centers and restaurants nearby. Immerse yourself in nature with direct access to an impressive river, providing a unique natural environment. This land is ideal for those looking to create their own sanctuary in a peaceful and natural setting. With significant potential, you could develop up to three individual lots, along with a common area for residents. Furthermore, this land offers opportunities for permaculture projects, with water sources and fertile soil.