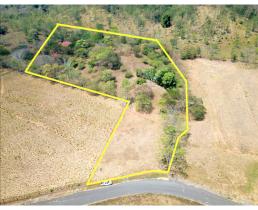

## **Property Description**

Nestled between Pilas and Bejuco Beach in the sought-after Nandayure District, this expansive property offers prime real estate potential. Located conveniently next to the main paved road, it provides easy access to essential services while ensuring tranquility. The land features a flat, open area ideal for construction, with a gentle hilltop beyond offering stunning views of the Nandayure Valley and surrounding mountains. Nearby beaches like Pilas and Bejuco are just a 10minute drive away, while Coyote Bay, San Miguel and Costa de Oro beaches are to be reached in within 20 minutes drive. Other attractions, such as Islita and Corozalito, are within a 20-minute drive, making this property perfectly positioned for both residential and investment opportunities. With its desirable location, abundant natural beauty, and accessibility to key amenities, this land in the Nandayure District presents an exceptional opportunity for coastal living or development.